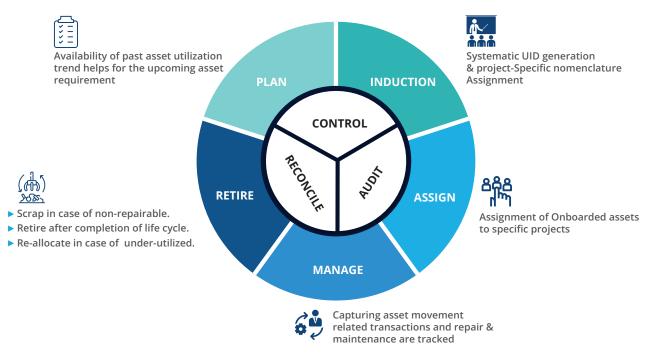

## **Seamless Asset Tracking Visibility**

We leverage cutting-edge asset tracking systems to monitor and manage packaging across the supply chain. Web-based tracking and data-driven insights ensure your assets are always in the right place, enhancing planning and inventory management.

#### **Key Benefits:**

- Online or web-based visibility of assets for better planning.
- Improved asset management, reducing risk of loss.
- ► Timely deliveries and reduced delays for smoother operations.

### ASSET MANAGEMENT IN ASSET TRACKING SYSTEM