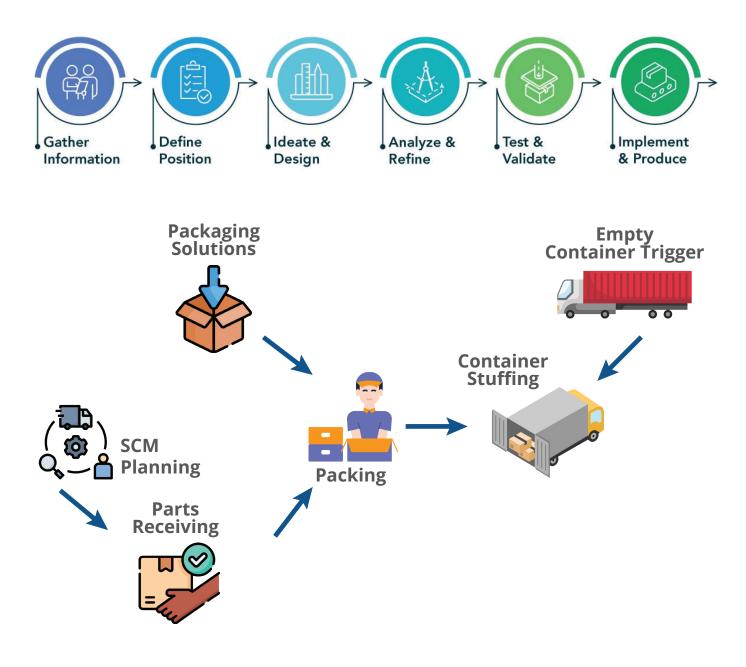

## **Innovative Process-Driven Design & Deployment**

At TVS SCS, our approach to packaging design is based on a thorough process study that creates tailored solutions for your unique needs. Our commitment to continuous improvement ensures your packaging always aligns with industry standards and is scalable based on your changing requirements, driving operational efficiency and reducing waste.

#### **Key Benefits:**

- Customized solutions based on rigorous assessments.
- Continuous improvements to ensure efficiency at every step.
- Simplified logistics and enhanced process consistency.