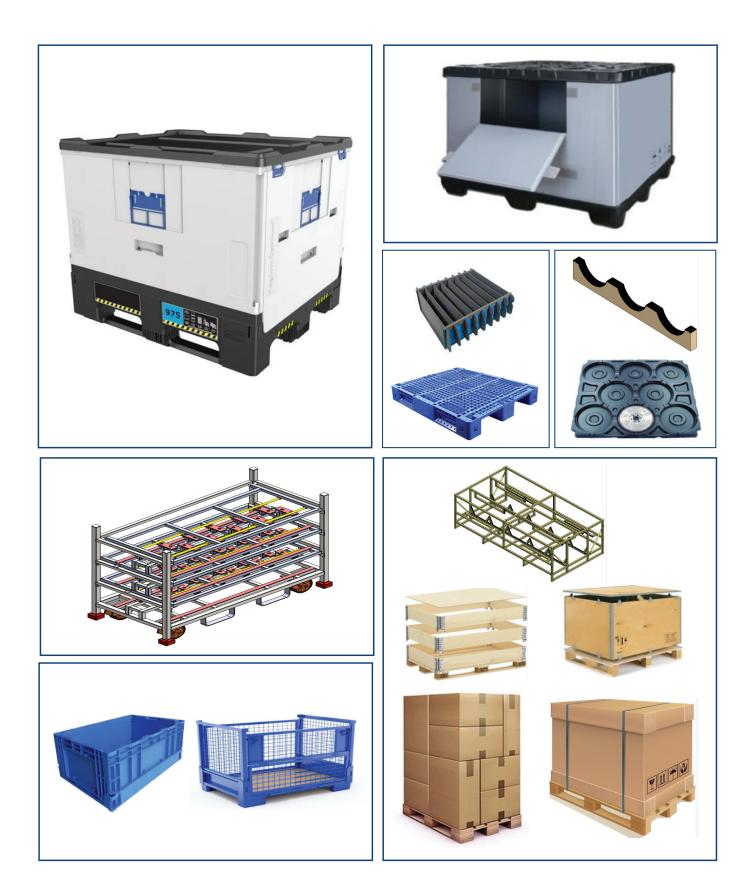

## Returnable, Reusable and Sustainable packaging.

#### **Reusable Plastic:**

- Foldable Large Container (FLC)
- Pallet Lid Sleeve (PLS)
- Foldable Small Crates (FSC)
- Plastic Pallet & Top Lids
- Thermo-forming Trays
- PP Partitions & PP Boxes

#### **Expendable Options:**

- Cartons for Aftermarket (SPD)
- Heavy-Duty Cartons for Exports
- HT Wooden Pallets
- HT Pallet Collar
- Nailless Box
- Expendable Steel Racks (ESR)
- Protective Packaging
- Strapping (Lashing, PET, PP)

#### **Reusable Metal:**

- Reusable Steel Rack
- Foldable Metal Container
- Customized Line Feeding Trolleys
- Storage Cage Pallets